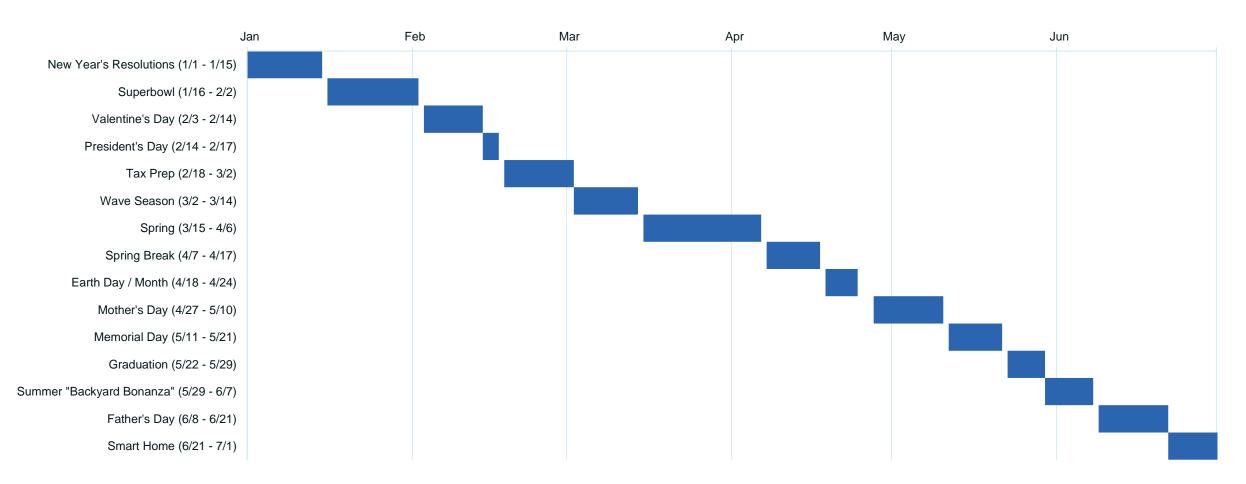

# The Power of Discovery

\$115MM+ IN MERCHANDISE SALES 2019
10MM+ ENGAGED VISITORS PER MONTH
80,000+ DEALS PUBLISHED EVERY YEAR
80+ EMPLOYEES, IN BUSINESS
FOR OVER 20 YEARS

**OFFICES IN HUNTSVILLE, NEW YORK, AND DUBLIN** 

# Promotions Calendar



## Native

dealnews

**Kitchen Items** 

000



Sponsored Deals on Homepage, Mobile

Web, In App, and Event Pages





## Email



#### 470K CIRCULATION

#### Email inclusion and solo emails available



**35%** OPEN RATE (CRUSHES INDUSTRY AVG.)



## Display

#### +10MM VIEWS PER MONTH

#### Premium placements available across Dealnews



## **Sweepstakes**



#### Co-registration options are available





Which Meal Kit Delivery Service Is Right for You? Whether you're on a specific diet or want the most budget-friendly option, there's a kit that can meet your needs





Should You Join Amazon **Prime? Here's Everything You** Semi-Annual Sale? Need to Know





**5 Deals You Need to Know** 11 Ways to Get Cheap Gym Memberships in 2020

Today



Shop white sales in January, gym deals in